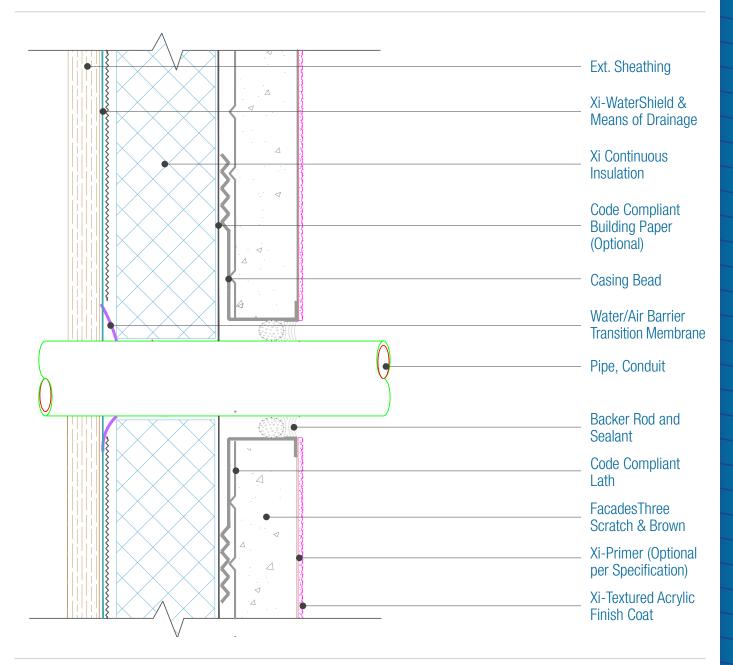

## FacadesThree WaterShield Xi-Series Pipe/Conduit Penetration

Date. 06-15-2021 | Detail. F3WSXI.V.1 v1

## NOTES

- 1. For full assembly options, materials and placement of materials refer to the specific FACADESXi System specifications.
- 2. A specific means of drainage plane is required in certain building codes and construction types. Check with your specific code or contact FXI Technical Services for assistance.
- 3. Pipe should be installed prior to the Cladding and the Water /air barrier transition membrane wrapped onto the pipe to create a water/air tight seal.
- 4. FXI WaterShield transition and accessory products and installation can be found in the project specifications, product datasheets and the WaterShield Details.